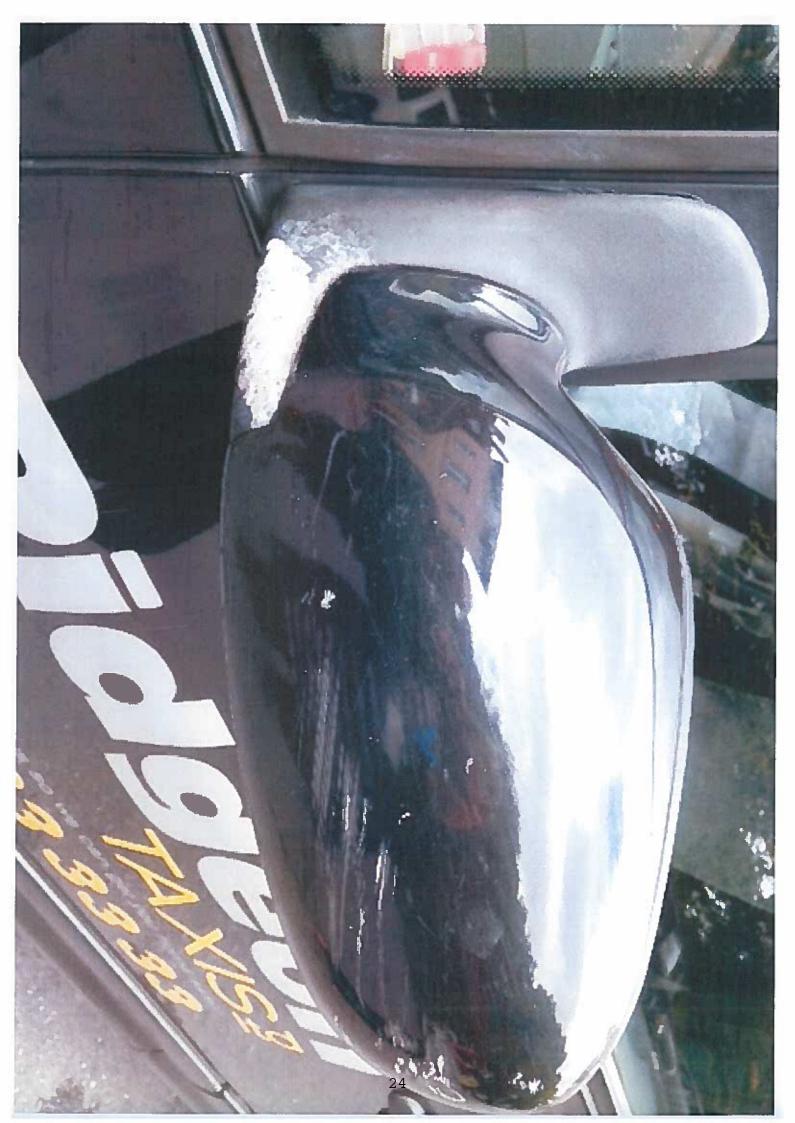

- 3.4 The rear window winders, both near and offside are in working order, but the plastic casing is damaged and/or missing.
- 3.5 The nearside rear passenger seat belt is worn/damaged.
- 3.6 The central locking is not fully operational. The driver door has to be locked/unlocked manually.
- 3.7 The fuel cap connector lead is broken.
- 3.8 Both nearside and offside wing mirror casings are scratched, damaged and/or corroded.
- 3.9 Damage to the paintwork above rear wheel arch.
- 3.10 An area of rust below the rear nearside door.
- 3.11 Damage/filler to the paintwork below the rear windscreen.
- 3.12 Damage/filler/corrosion to the rear offside door sill.
- 3.13 Areas of rust to the underside of the vehicle.
- 3.14 At the time of inspection the vehicle had not been cleaned, either inside or out.
- 3.15 Upon inspection of the vehicle Licensing Officers advised Mr Cox that they did not believe the vehicle to be of sufficient standard to remain as an East Devon Hackney Carriage Vehicle.
- 3.16 Mr Cox advised Officers that he was hoping to purchase a new vehicle, but did not yet have the funds to do so. Mr Cox was reluctant to spend any additional money on repairs to this vehicle, given that he hoped to purchase a new vehicle soon. The safety of the public and fare paying passengers is paramount. The individual financial circumstances of an applicant should not be a consideration when determining a licence.