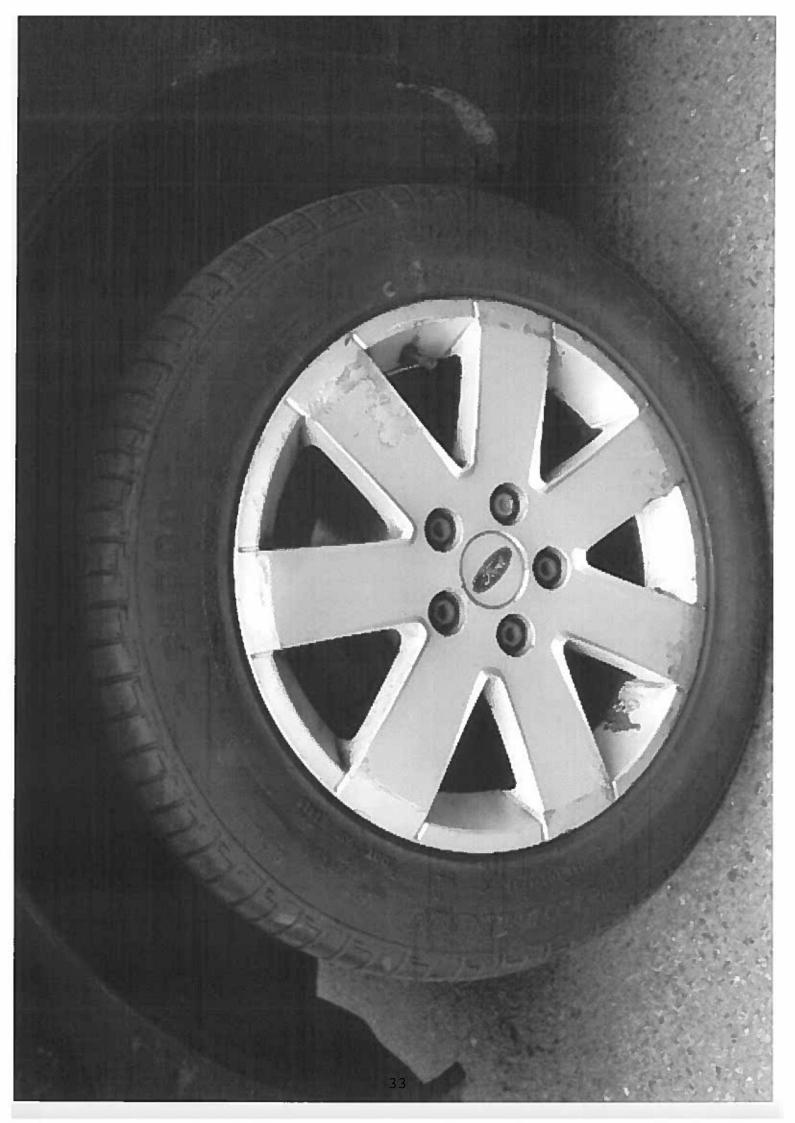

Appendix E – photos taken during vehicle inspection 19 September 2018

#### 3 Inspection of Vehicle by Licensing Officers on 19 September 2018

- 3.1 At the date of the vehicle inspection the mileage was noted to be 291,244.
- 3.2 A number of photos of the vehicle were taken during the inspection. The photos are included at APPENDIX E. Licensing Officers have identified some areas of concern as follows:
- 3.3 The internal seat coverings are damaged and worn. The seat covering to the front passenger seat is ripped, coverings to the rear seats are worn and stained, and the rear child's seat is stained.

- 3.4 The rear window winders, both near and offside are in working order, but the plastic casing is damaged and/or missing.
- 3.5 The nearside rear passenger seat belt is worn/damaged.
- 3.6 The central locking is not fully operational. The driver door has to be locked/unlocked manually.
- 3.7 The fuel cap connector lead is broken.
- 3.8 Both nearside and offside wing mirror casings are scratched, damaged and/or corroded.
- 3.9 Damage to the paintwork above rear wheel arch.
- 3.10 An area of rust below the rear nearside door.
- 3.11 Damage/filler to the paintwork below the rear windscreen.
- 3.12 Damage/filler/corrosion to the rear offside door sill.
- 3.13 Areas of rust to the underside of the vehicle.
- 3.14 At the time of inspection the vehicle had not been cleaned, either inside or out.
- 3.15 Upon inspection of the vehicle Licensing Officers advised Mr Cox that they did not believe the vehicle to be of sufficient standard to remain as an East Devon Hackney Carriage Vehicle.
- 3.16 Mr Cox advised Officers that he was hoping to purchase a new vehicle, but did not yet have the funds to do so. Mr Cox was reluctant to spend any additional money on repairs to this vehicle, given that he hoped to purchase a new vehicle soon. The safety of the public and fare paying passengers is paramount. The individual financial circumstances of an applicant should not be a consideration when determining a licence.