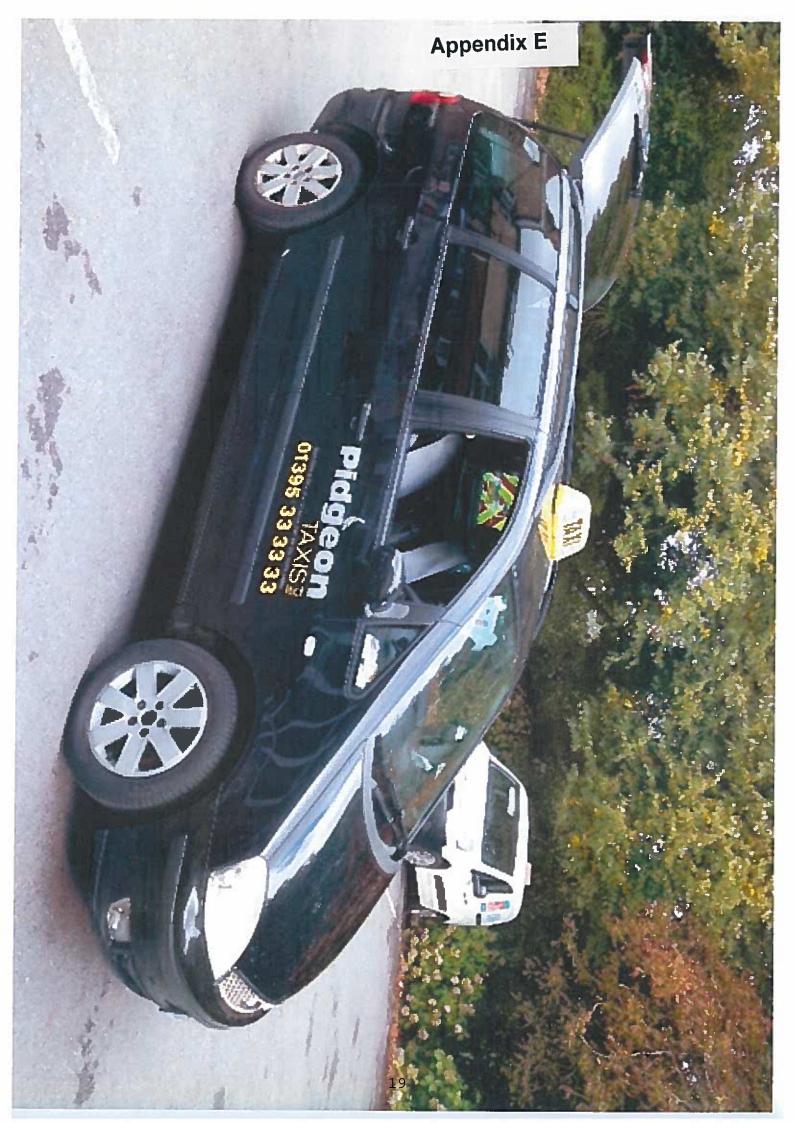

Appendix E – photos taken during vehicle inspection 19 September 2018

#### 3 Inspection of Vehicle by Licensing Officers on 19 September 2018

- 3.1 At the date of the vehicle inspection the mileage was noted to be 291,244.
- 3.2 A number of photos of the vehicle were taken during the inspection. The photos are included at APPENDIX E. Licensing Officers have identified some areas of concern as follows:
- 3.3 The internal seat coverings are damaged and worn. The seat covering to the front passenger seat is ripped, coverings to the rear seats are worn and stained, and the rear child's seat is stained.

- 3.4 The rear window winders, both near and offside are in working order, but the plastic casing is damaged and/or missing.
- 3.5 The nearside rear passenger seat belt is worn/damaged.
- 3.6 The central locking is not fully operational. The driver door has to be locked/unlocked manually.
- 3.7 The fuel cap connector lead is broken.
- 3.8 Both nearside and offside wing mirror casings are scratched, damaged and/or corroded.
- 3.9 Damage to the paintwork above rear wheel arch.
- 3.10 An area of rust below the rear nearside door.
- 3.11 Damage/filler to the paintwork below the rear windscreen.
- 3.12 Damage/filler/corrosion to the rear offside door sill.
- 3.13 Areas of rust to the underside of the vehicle.
- 3.14 At the time of inspection the vehicle had not been cleaned, either inside or out.
- 3.15 Upon inspection of the vehicle Licensing Officers advised Mr Cox that they did not believe the vehicle to be of sufficient standard to remain as an East Devon Hackney Carriage Vehicle.
- 3.16 Mr Cox advised Officers that he was hoping to purchase a new vehicle, but did not yet have the funds to do so. Mr Cox was reluctant to spend any additional money on repairs to this vehicle, given that he hoped to purchase a new vehicle soon. The safety of the public and fare paying passengers is paramount. The individual financial circumstances of an applicant should not be a consideration when determining a licence.