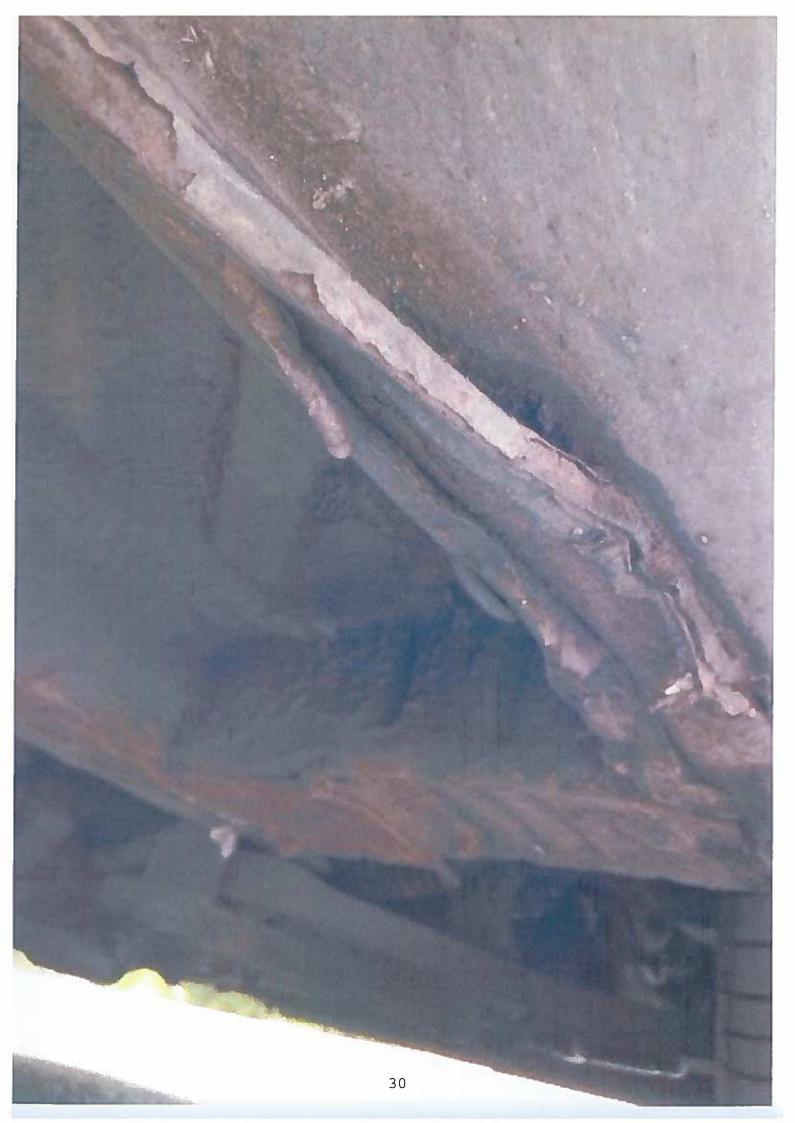

#### 3 Inspection of Vehicle by Licensing Officers on 19 September 2018

- 3.1 At the date of the vehicle inspection the mileage was noted to be 291,244.
- 3.2 A number of photos of the vehicle were taken during the inspection. The photos are included at APPENDIX E. Licensing Officers have identified some areas of concern as follows:
- 3.3 The internal seat coverings are damaged and worn. The seat covering to the front passenger seat is ripped, coverings to the rear seats are worn and stained, and the rear child's seat is stained.

- 3.4 The rear window winders, both near and offside are in working order, but the plastic casing is damaged and/or missing.
- 3.5 The nearside rear passenger seat belt is worn/damaged.
- 3.6 The central locking is not fully operational. The driver door has to be locked/unlocked manually.
- 3.7 The fuel cap connector lead is broken.
- 3.8 Both nearside and offside wing mirror casings are scratched, damaged and/or corroded.
- 3.9 Damage to the paintwork above rear wheel arch.
- 3.10 An area of rust below the rear nearside door.
- 3.11 Damage/filler to the paintwork below the rear windscreen.
- 3.12 Damage/filler/corrosion to the rear offside door sill.
- 3.13 Areas of rust to the underside of the vehicle.
- 3.14 At the time of inspection the vehicle had not been cleaned, either inside or out.
- 3.15 Upon inspection of the vehicle Licensing Officers advised Mr Cox that they did not believe the vehicle to be of sufficient standard to remain as an East Devon Hackney Carriage Vehicle.
- 3.16 Mr Cox advised Officers that he was hoping to purchase a new vehicle, but did not yet have the funds to do so. Mr Cox was reluctant to spend any additional money on repairs to this vehicle, given that he hoped to purchase a new vehicle soon. The safety of the public and fare paying passengers is paramount. The individual financial circumstances of an applicant should not be a consideration when determining a licence.