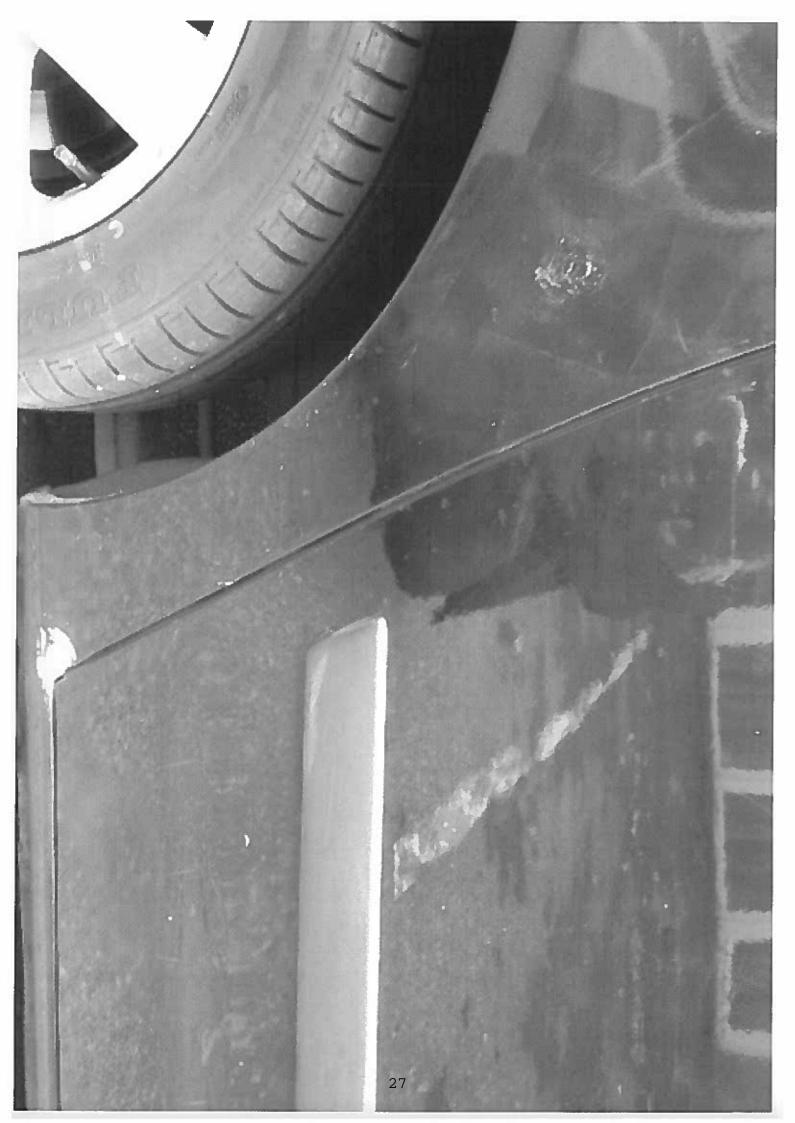

#### 3 Inspection of Vehicle by Licensing Officers on 19 September 2018

- 3.1 At the date of the vehicle inspection the mileage was noted to be 291,244.
- 3.2 A number of photos of the vehicle were taken during the inspection. The photos are included at APPENDIX E. Licensing Officers have identified some areas of concern as follows:
- 3.3 The internal seat coverings are damaged and worn. The seat covering to the front passenger seat is ripped, coverings to the rear seats are worn and stained, and the rear child's seat is stained.

- 3.4 The rear window winders, both near and offside are in working order, but the plastic casing is damaged and/or missing.
- 3.5 The nearside rear passenger seat belt is worn/damaged.
- 3.6 The central locking is not fully operational. The driver door has to be locked/unlocked manually.
- 3.7 The fuel cap connector lead is broken.
- 3.8 Both nearside and offside wing mirror casings are scratched, damaged and/or corroded.
- 3.9 Damage to the paintwork above rear wheel arch.
- 3.10 An area of rust below the rear nearside door.
- 3.11 Damage/filler to the paintwork below the rear windscreen.
- 3.12 Damage/filler/corrosion to the rear offside door sill.
- 3.13 Areas of rust to the underside of the vehicle.
- 3.14 At the time of inspection the vehicle had not been cleaned, either inside or out.
- 3.15 Upon inspection of the vehicle Licensing Officers advised Mr Cox that they did not believe the vehicle to be of sufficient standard to remain as an East Devon Hackney Carriage Vehicle.
- 3.16 Mr Cox advised Officers that he was hoping to purchase a new vehicle, but did not yet have the funds to do so. Mr Cox was reluctant to spend any additional money on repairs to this vehicle, given that he hoped to purchase a new vehicle soon. The safety of the public and fare paying passengers is paramount. The individual financial circumstances of an applicant should not be a consideration when determining a licence.