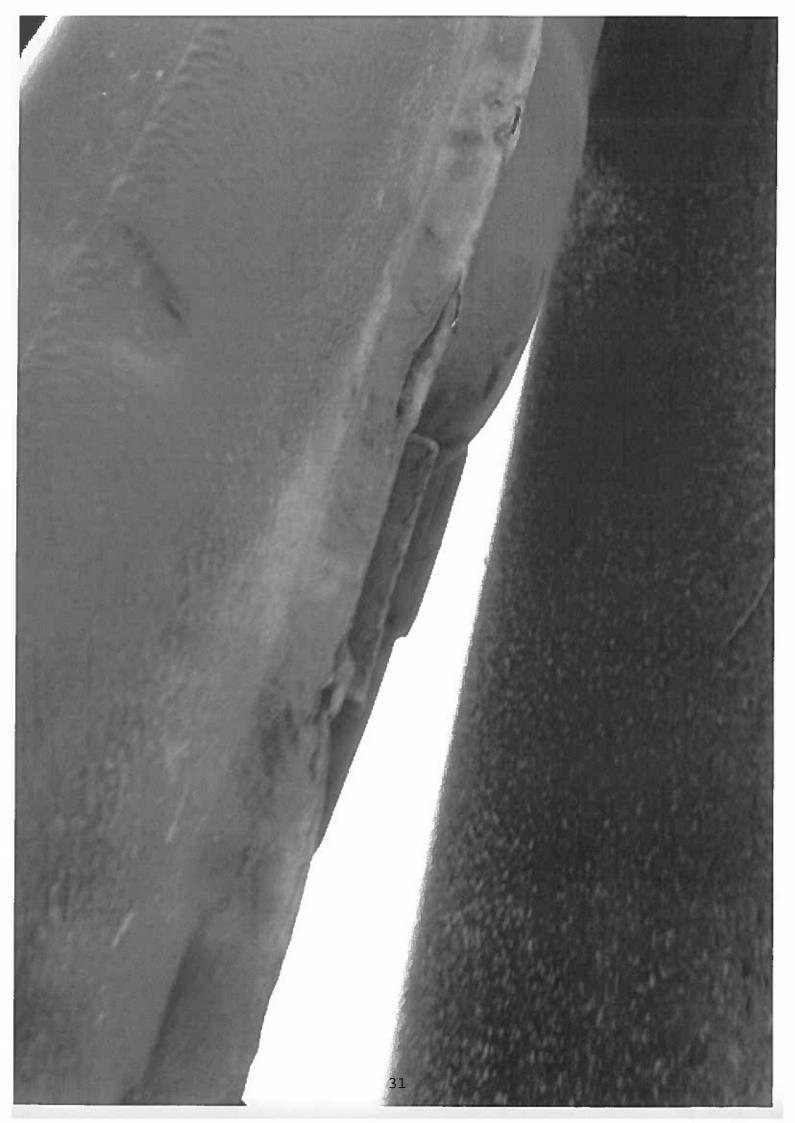

#### 3 Inspection of Vehicle by Licensing Officers on 19 September 2018

- 3.1 At the date of the vehicle inspection the mileage was noted to be 291,244.
- 3.2 A number of photos of the vehicle were taken during the inspection. The photos are included at APPENDIX E. Licensing Officers have identified some areas of concern as follows:
- 3.3 The internal seat coverings are damaged and worn. The seat covering to the front passenger seat is ripped, coverings to the rear seats are worn and stained, and the rear child's seat is stained.

- 3.4 The rear window winders, both near and offside are in working order, but the plastic casing is damaged and/or missing.
- 3.5 The nearside rear passenger seat belt is worn/damaged.
- 3.6 The central locking is not fully operational. The driver door has to be locked/unlocked manually.
- 3.7 The fuel cap connector lead is broken.
- 3.8 Both nearside and offside wing mirror casings are scratched, damaged and/or corroded.
- 3.9 Damage to the paintwork above rear wheel arch.
- 3.10 An area of rust below the rear nearside door.
- 3.11 Damage/filler to the paintwork below the rear windscreen.
- 3.12 Damage/filler/corrosion to the rear offside door sill.
- 3.13 Areas of rust to the underside of the vehicle.
- 3.14 At the time of inspection the vehicle had not been cleaned, either inside or out.
- 3.15 Upon inspection of the vehicle Licensing Officers advised Mr Cox that they did not believe the vehicle to be of sufficient standard to remain as an East Devon Hackney Carriage Vehicle.
- 3.16 Mr Cox advised Officers that he was hoping to purchase a new vehicle, but did not yet have the funds to do so. Mr Cox was reluctant to spend any additional money on repairs to this vehicle, given that he hoped to purchase a new vehicle soon. The safety of the public and fare paying passengers is paramount. The individual financial circumstances of an applicant should not be a consideration when determining a licence.