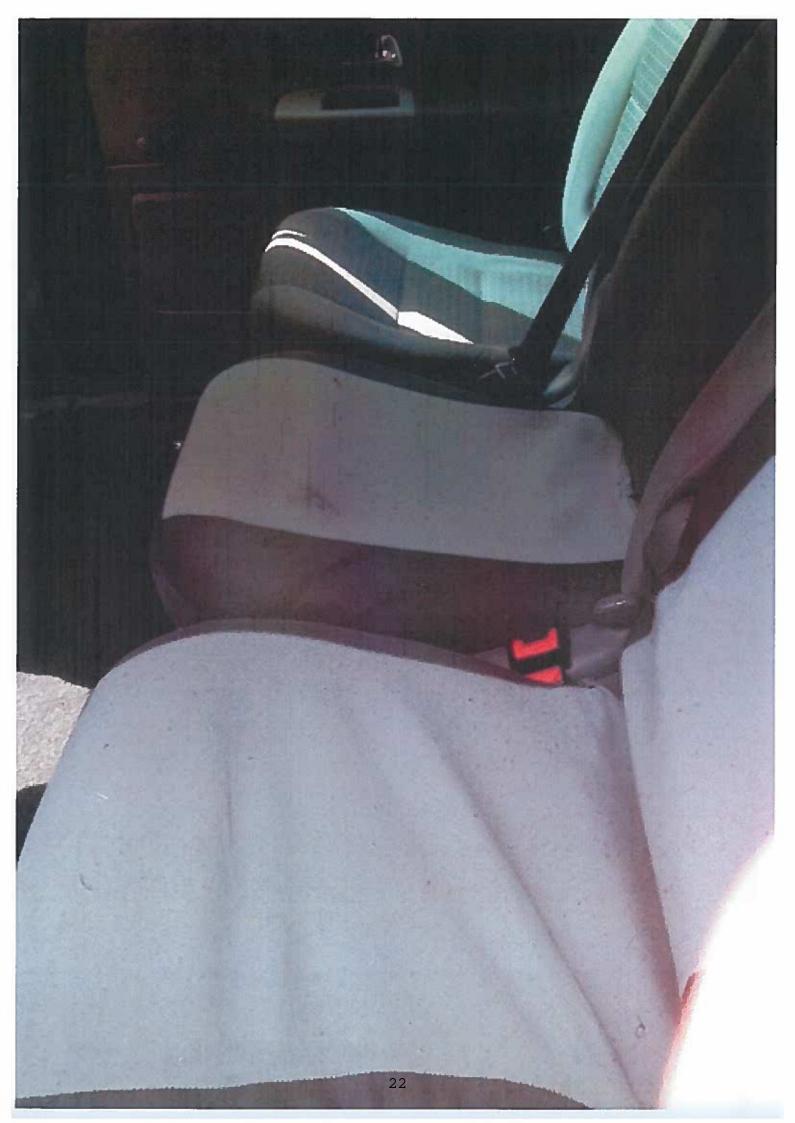

#### 3 Inspection of Vehicle by Licensing Officers on 19 September 2018

- 3.1 At the date of the vehicle inspection the mileage was noted to be 291,244.
- 3.2 A number of photos of the vehicle were taken during the inspection. The photos are included at APPENDIX E. Licensing Officers have identified some areas of concern as follows:
- 3.3 The internal seat coverings are damaged and worn. The seat covering to the front passenger seat is ripped, coverings to the rear seats are worn and stained, and the rear child's seat is stained.