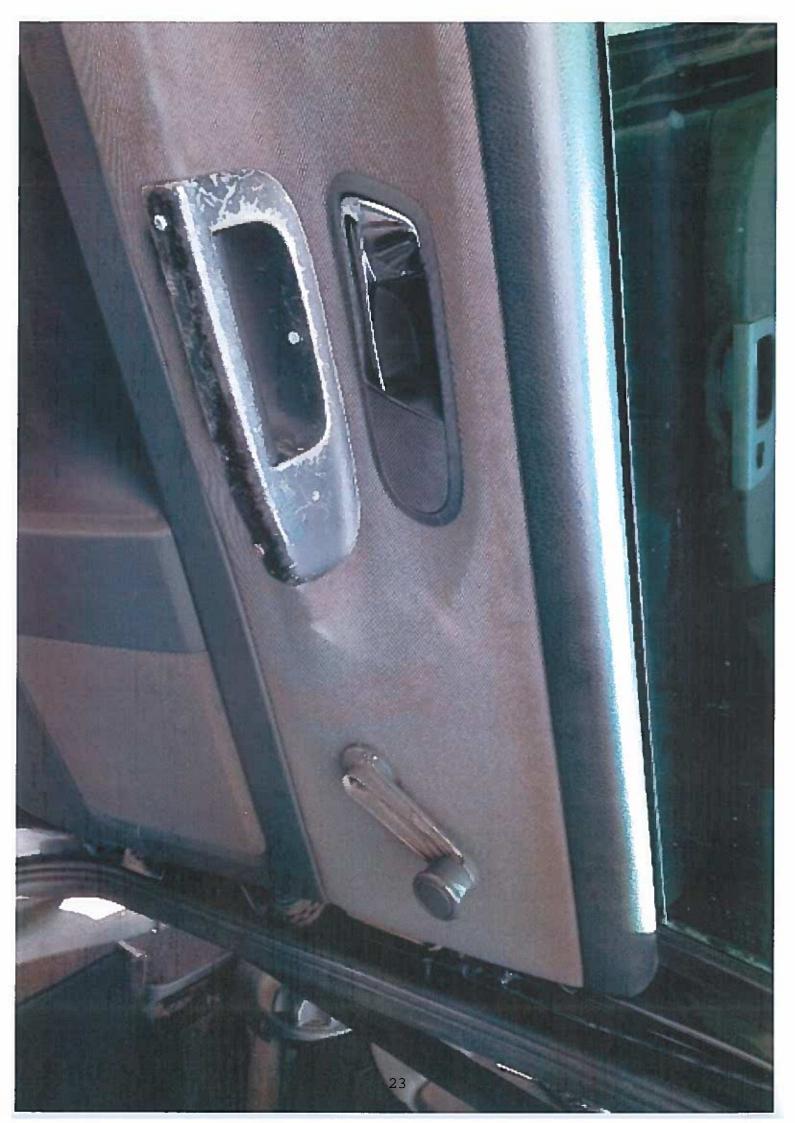

- 3.4 The rear window winders, both near and offside are in working order, but the plastic casing is damaged and/or missing.
- 3.5 The nearside rear passenger seat belt is worn/damaged.
- 3.6 The central locking is not fully operational. The driver door has to be locked/unlocked manually.
- 3.7 The fuel cap connector lead is broken.
- 3.8 Both nearside and offside wing mirror casings are scratched, damaged and/or corroded.
- 3.9 Damage to the paintwork above rear wheel arch.
- 3.10 An area of rust below the rear nearside door.
- 3.11 Damage/filler to the paintwork below the rear windscreen.
- 3.12 Damage/filler/corrosion to the rear offside door sill.
- 3.13 Areas of rust to the underside of the vehicle.
- 3.14 At the time of inspection the vehicle had not been cleaned, either inside or out.
- 3.15 Upon inspection of the vehicle Licensing Officers advised Mr Cox that they did not believe the vehicle to be of sufficient standard to remain as an East Devon Hackney Carriage Vehicle.
- 3.16 Mr Cox advised Officers that he was hoping to purchase a new vehicle, but did not yet have the funds to do so. Mr Cox was reluctant to spend any additional money on repairs to this vehicle, given that he hoped to purchase a new vehicle soon. The safety of the public and fare paying passengers is paramount. The individual financial circumstances of an applicant should not be a consideration when determining a licence.