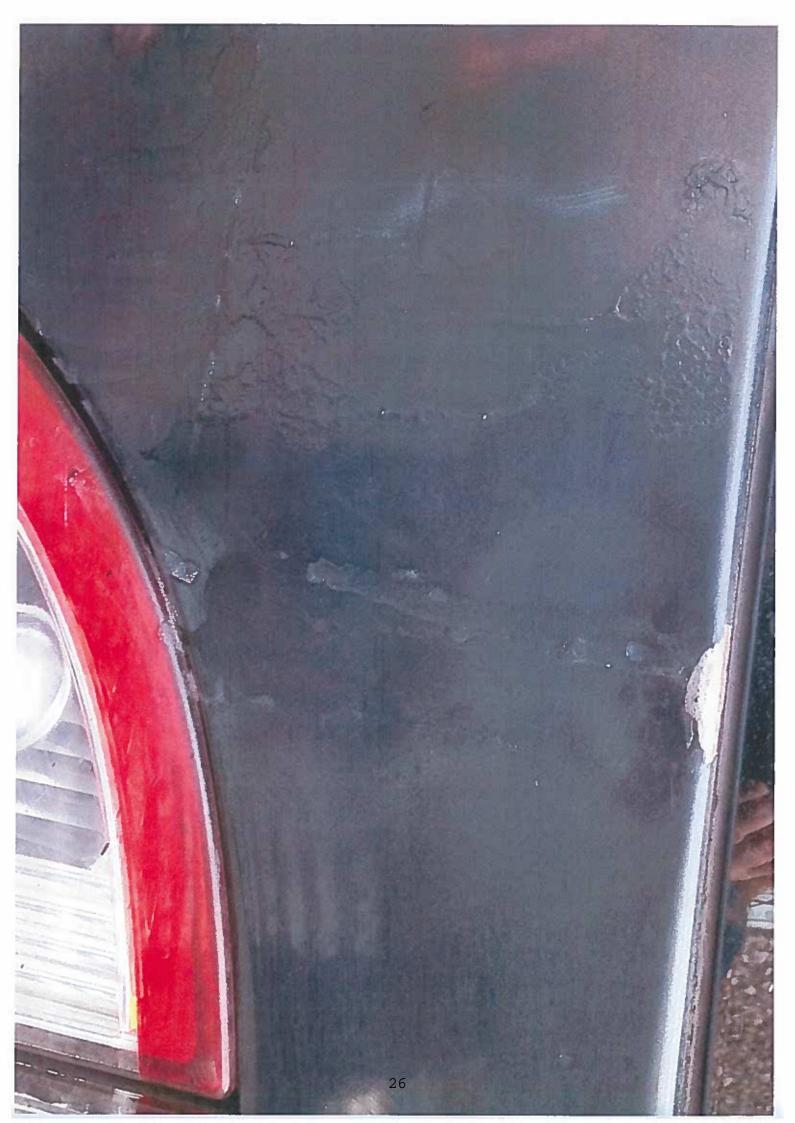

#### 3 Inspection of Vehicle by Licensing Officers on 19 September 2018

- 3.1 At the date of the vehicle inspection the mileage was noted to be 291,244.
- 3.2 A number of photos of the vehicle were taken during the inspection. The photos are included at APPENDIX E. Licensing Officers have identified some areas of concern as follows:
- 3.3 The internal seat coverings are damaged and worn. The seat covering to the front passenger seat is ripped, coverings to the rear seats are worn and stained, and the rear child's seat is stained.

- 3.4 The rear window winders, both near and offside are in working order, but the plastic casing is damaged and/or missing.
- 3.5 The nearside rear passenger seat belt is worn/damaged.
- 3.6 The central locking is not fully operational. The driver door has to be locked/unlocked manually.
- 3.7 The fuel cap connector lead is broken.
- 3.8 Both nearside and offside wing mirror casings are scratched, damaged and/or corroded.
- 3.9 Damage to the paintwork above rear wheel arch.
- 3.10 An area of rust below the rear nearside door.
- 3.11 Damage/filler to the paintwork below the rear windscreen.
- 3.12 Damage/filler/corrosion to the rear offside door sill.
- 3.13 Areas of rust to the underside of the vehicle.
- 3.14 At the time of inspection the vehicle had not been cleaned, either inside or out.
- 3.15 Upon inspection of the vehicle Licensing Officers advised Mr Cox that they did not believe the vehicle to be of sufficient standard to remain as an East Devon Hackney Carriage Vehicle.
- 3.16 Mr Cox advised Officers that he was hoping to purchase a new vehicle, but did not yet have the funds to do so. Mr Cox was reluctant to spend any additional money on repairs to this vehicle, given that he hoped to purchase a new vehicle soon. The safety of the public and fare paying passengers is paramount. The individual financial circumstances of an applicant should not be a consideration when determining a licence.