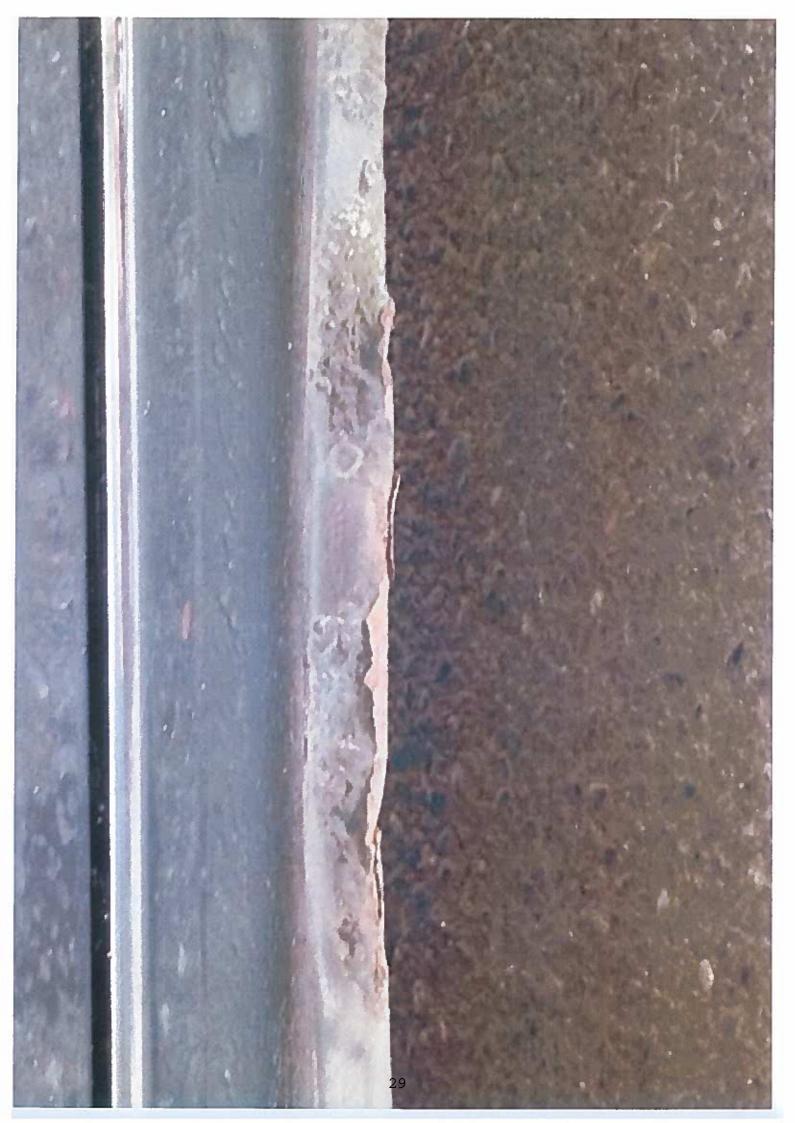

#### 3 Inspection of Vehicle by Licensing Officers on 19 September 2018

- 3.1 At the date of the vehicle inspection the mileage was noted to be 291,244.
- 3.2 A number of photos of the vehicle were taken during the inspection. The photos are included at APPENDIX E. Licensing Officers have identified some areas of concern as follows:
- 3.3 The internal seat coverings are damaged and worn. The seat covering to the front passenger seat is ripped, coverings to the rear seats are worn and stained, and the rear child's seat is stained.

- 3.4 The rear window winders, both near and offside are in working order, but the plastic casing is damaged and/or missing.
- 3.5 The nearside rear passenger seat belt is worn/damaged.
- 3.6 The central locking is not fully operational. The driver door has to be locked/unlocked manually.
- 3.7 The fuel cap connector lead is broken.
- 3.8 Both nearside and offside wing mirror casings are scratched, damaged and/or corroded.
- 3.9 Damage to the paintwork above rear wheel arch.
- 3.10 An area of rust below the rear nearside door.
- 3.11 Damage/filler to the paintwork below the rear windscreen.
- 3.12 Damage/filler/corrosion to the rear offside door sill.
- 3.13 Areas of rust to the underside of the vehicle.
- 3.14 At the time of inspection the vehicle had not been cleaned, either inside or out.
- 3.15 Upon inspection of the vehicle Licensing Officers advised Mr Cox that they did not believe the vehicle to be of sufficient standard to remain as an East Devon Hackney Carriage Vehicle.
- 3.16 Mr Cox advised Officers that he was hoping to purchase a new vehicle, but did not yet have the funds to do so. Mr Cox was reluctant to spend any additional money on repairs to this vehicle, given that he hoped to purchase a new vehicle soon. The safety of the public and fare paying passengers is paramount. The individual financial circumstances of an applicant should not be a consideration when determining a licence.