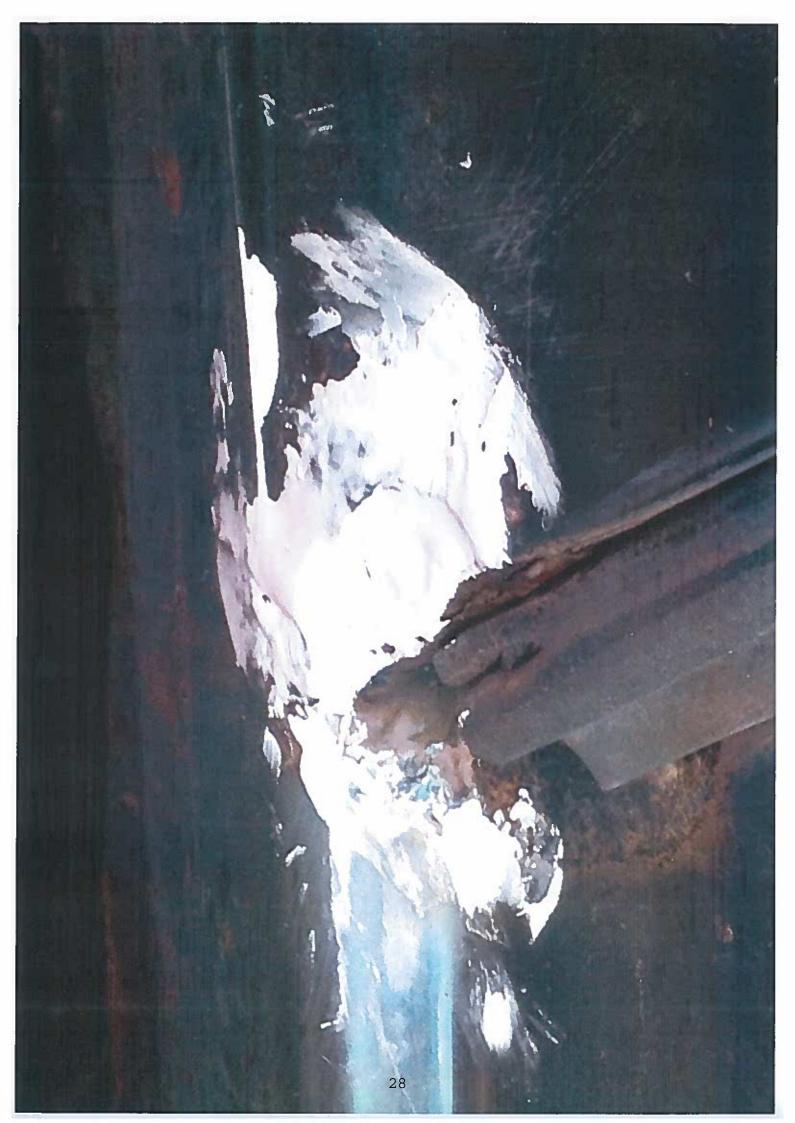

#### 3 Inspection of Vehicle by Licensing Officers on 19 September 2018

- 3.1 At the date of the vehicle inspection the mileage was noted to be 291,244.
- 3.2 A number of photos of the vehicle were taken during the inspection. The photos are included at APPENDIX E. Licensing Officers have identified some areas of concern as follows:
- 3.3 The internal seat coverings are damaged and worn. The seat covering to the front passenger seat is ripped, coverings to the rear seats are worn and stained, and the rear child's seat is stained.

- 3.4 The rear window winders, both near and offside are in working order, but the plastic casing is damaged and/or missing.
- 3.5 The nearside rear passenger seat belt is worn/damaged.
- 3.6 The central locking is not fully operational. The driver door has to be locked/unlocked manually.
- 3.7 The fuel cap connector lead is broken.
- 3.8 Both nearside and offside wing mirror casings are scratched, damaged and/or corroded.
- 3.9 Damage to the paintwork above rear wheel arch.
- 3.10 An area of rust below the rear nearside door.
- 3.11 Damage/filler to the paintwork below the rear windscreen.
- 3.12 Damage/filler/corrosion to the rear offside door sill.
- 3.13 Areas of rust to the underside of the vehicle.
- 3.14 At the time of inspection the vehicle had not been cleaned, either inside or out.
- 3.15 Upon inspection of the vehicle Licensing Officers advised Mr Cox that they did not believe the vehicle to be of sufficient standard to remain as an East Devon Hackney Carriage Vehicle.
- 3.16 Mr Cox advised Officers that he was hoping to purchase a new vehicle, but did not yet have the funds to do so. Mr Cox was reluctant to spend any additional money on repairs to this vehicle, given that he hoped to purchase a new vehicle soon. The safety of the public and fare paying passengers is paramount. The individual financial circumstances of an applicant should not be a consideration when determining a licence.