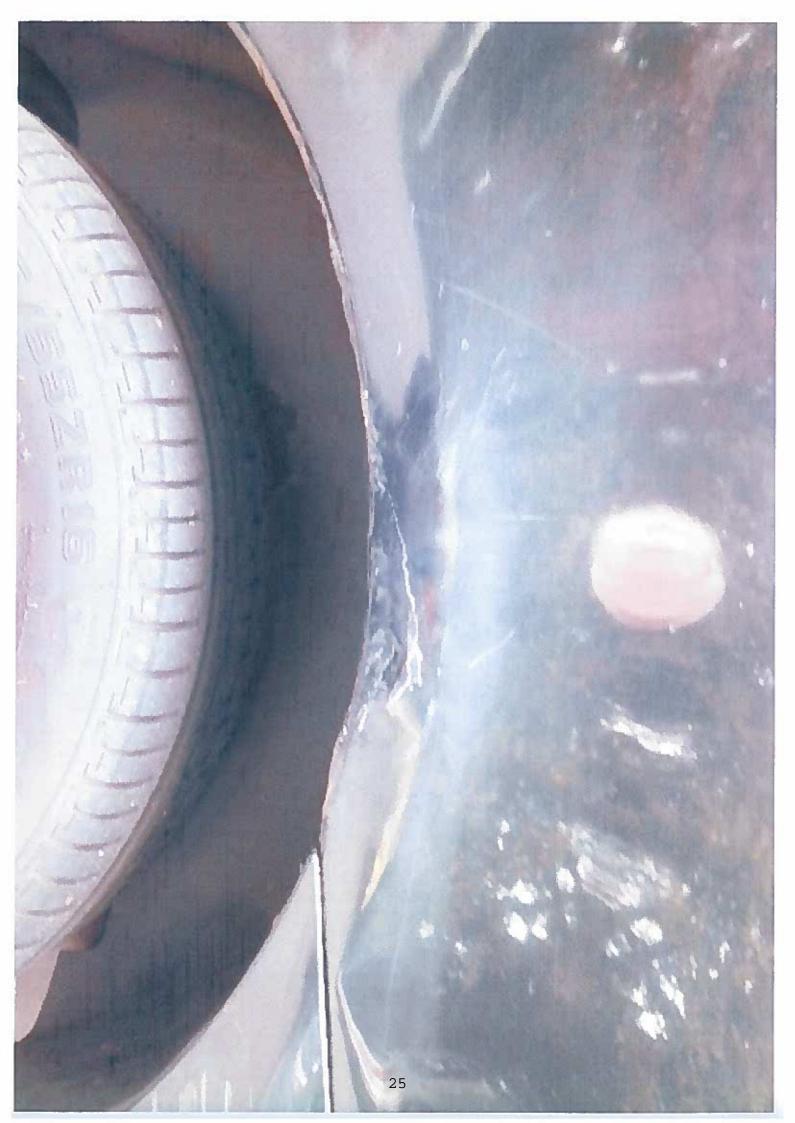

#### 3 Inspection of Vehicle by Licensing Officers on 19 September 2018

- 3.1 At the date of the vehicle inspection the mileage was noted to be 291,244.
- 3.2 A number of photos of the vehicle were taken during the inspection. The photos are included at APPENDIX E. Licensing Officers have identified some areas of concern as follows:
- 3.3 The internal seat coverings are damaged and worn. The seat covering to the front passenger seat is ripped, coverings to the rear seats are worn and stained, and the rear child's seat is stained.

- 3.4 The rear window winders, both near and offside are in working order, but the plastic casing is damaged and/or missing.
- 3.5 The nearside rear passenger seat belt is worn/damaged.
- 3.6 The central locking is not fully operational. The driver door has to be locked/unlocked manually.
- 3.7 The fuel cap connector lead is broken.
- 3.8 Both nearside and offside wing mirror casings are scratched, damaged and/or corroded.
- 3.9 Damage to the paintwork above rear wheel arch.
- 3.10 An area of rust below the rear nearside door.
- 3.11 Damage/filler to the paintwork below the rear windscreen.
- 3.12 Damage/filler/corrosion to the rear offside door sill.
- 3.13 Areas of rust to the underside of the vehicle.
- 3.14 At the time of inspection the vehicle had not been cleaned, either inside or out.
- 3.15 Upon inspection of the vehicle Licensing Officers advised Mr Cox that they did not believe the vehicle to be of sufficient standard to remain as an East Devon Hackney Carriage Vehicle.
- 3.16 Mr Cox advised Officers that he was hoping to purchase a new vehicle, but did not yet have the funds to do so. Mr Cox was reluctant to spend any additional money on repairs to this vehicle, given that he hoped to purchase a new vehicle soon. The safety of the public and fare paying passengers is paramount. The individual financial circumstances of an applicant should not be a consideration when determining a licence.