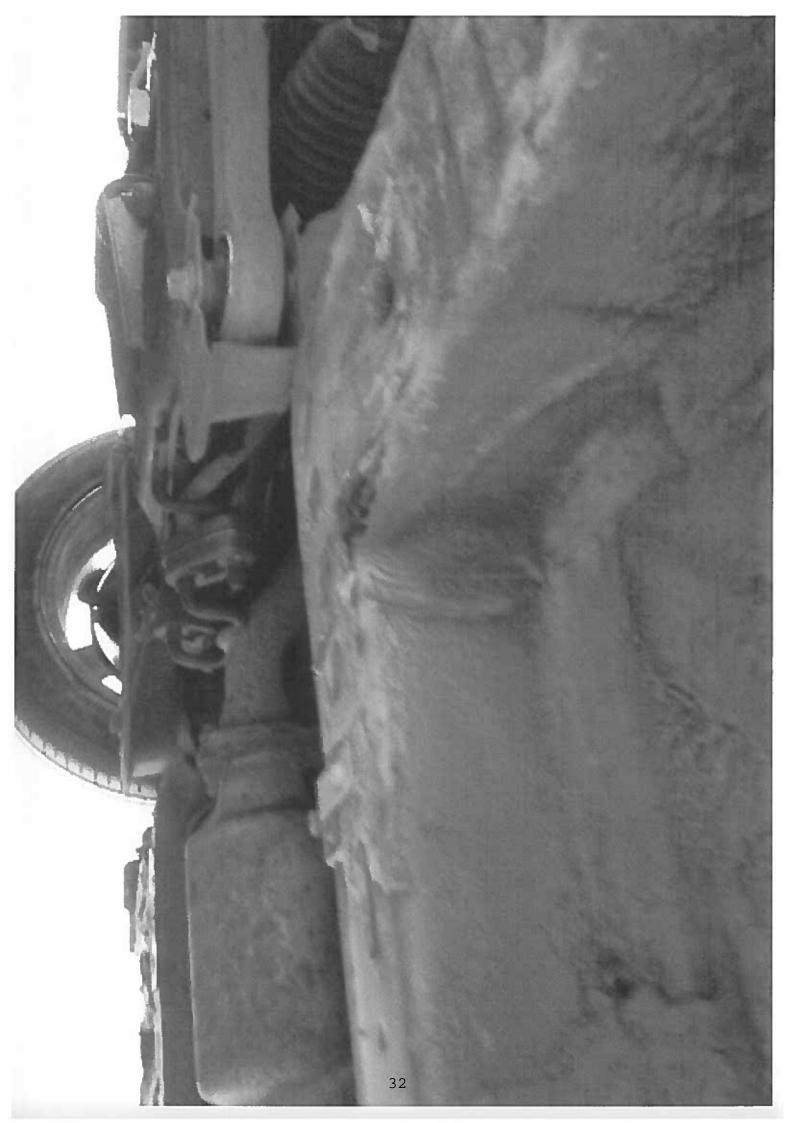

#### 3 Inspection of Vehicle by Licensing Officers on 19 September 2018

- 3.1 At the date of the vehicle inspection the mileage was noted to be 291,244.
- 3.2 A number of photos of the vehicle were taken during the inspection. The photos are included at APPENDIX E. Licensing Officers have identified some areas of concern as follows:
- 3.3 The internal seat coverings are damaged and worn. The seat covering to the front passenger seat is ripped, coverings to the rear seats are worn and stained, and the rear child's seat is stained.

- 3.4 The rear window winders, both near and offside are in working order, but the plastic casing is damaged and/or missing.
- 3.5 The nearside rear passenger seat belt is worn/damaged.
- 3.6 The central locking is not fully operational. The driver door has to be locked/unlocked manually.
- 3.7 The fuel cap connector lead is broken.
- 3.8 Both nearside and offside wing mirror casings are scratched, damaged and/or corroded.
- 3.9 Damage to the paintwork above rear wheel arch.
- 3.10 An area of rust below the rear nearside door.
- 3.11 Damage/filler to the paintwork below the rear windscreen.
- 3.12 Damage/filler/corrosion to the rear offside door sill.
- 3.13 Areas of rust to the underside of the vehicle.
- 3.14 At the time of inspection the vehicle had not been cleaned, either inside or out.
- 3.15 Upon inspection of the vehicle Licensing Officers advised Mr Cox that they did not believe the vehicle to be of sufficient standard to remain as an East Devon Hackney Carriage Vehicle.
- 3.16 Mr Cox advised Officers that he was hoping to purchase a new vehicle, but did not yet have the funds to do so. Mr Cox was reluctant to spend any additional money on repairs to this vehicle, given that he hoped to purchase a new vehicle soon. The safety of the public and fare paying passengers is paramount. The individual financial circumstances of an applicant should not be a consideration when determining a licence.