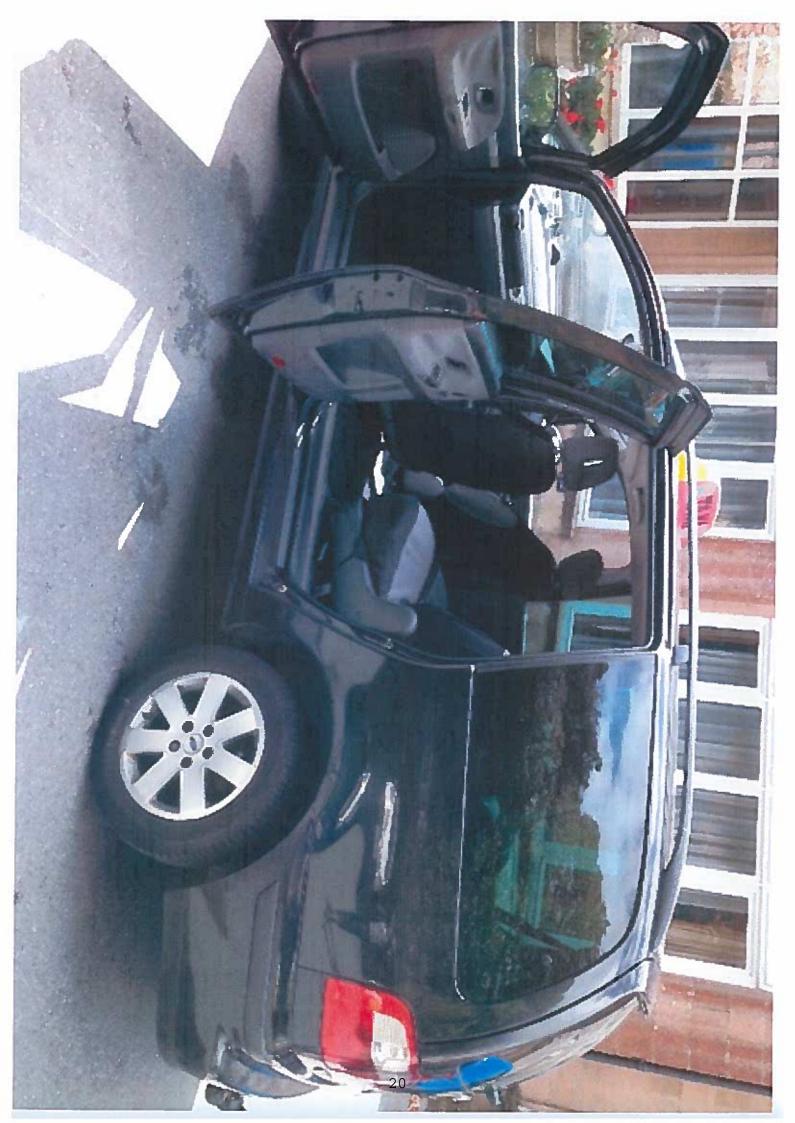

Appendix E – photos taken during vehicle inspection 19 September 2018

#### 3 Inspection of Vehicle by Licensing Officers on 19 September 2018

- 3.1 At the date of the vehicle inspection the mileage was noted to be 291,244.
- 3.2 A number of photos of the vehicle were taken during the inspection. The photos are included at APPENDIX E. Licensing Officers have identified some areas of concern as follows:
- 3.3 The internal seat coverings are damaged and worn. The seat covering to the front passenger seat is ripped, coverings to the rear seats are worn and stained, and the rear child's seat is stained.

- 3.4 The rear window winders, both near and offside are in working order, but the plastic casing is damaged and/or missing.
- 3.5 The nearside rear passenger seat belt is worn/damaged.
- 3.6 The central locking is not fully operational. The driver door has to be locked/unlocked manually.
- 3.7 The fuel cap connector lead is broken.
- 3.8 Both nearside and offside wing mirror casings are scratched, damaged and/or corroded.
- 3.9 Damage to the paintwork above rear wheel arch.
- 3.10 An area of rust below the rear nearside door.
- 3.11 Damage/filler to the paintwork below the rear windscreen.
- 3.12 Damage/filler/corrosion to the rear offside door sill.
- 3.13 Areas of rust to the underside of the vehicle.
- 3.14 At the time of inspection the vehicle had not been cleaned, either inside or out.
- 3.15 Upon inspection of the vehicle Licensing Officers advised Mr Cox that they did not believe the vehicle to be of sufficient standard to remain as an East Devon Hackney Carriage Vehicle.
- 3.16 Mr Cox advised Officers that he was hoping to purchase a new vehicle, but did not yet have the funds to do so. Mr Cox was reluctant to spend any additional money on repairs to this vehicle, given that he hoped to purchase a new vehicle soon. The safety of the public and fare paying passengers is paramount. The individual financial circumstances of an applicant should not be a consideration when determining a licence.