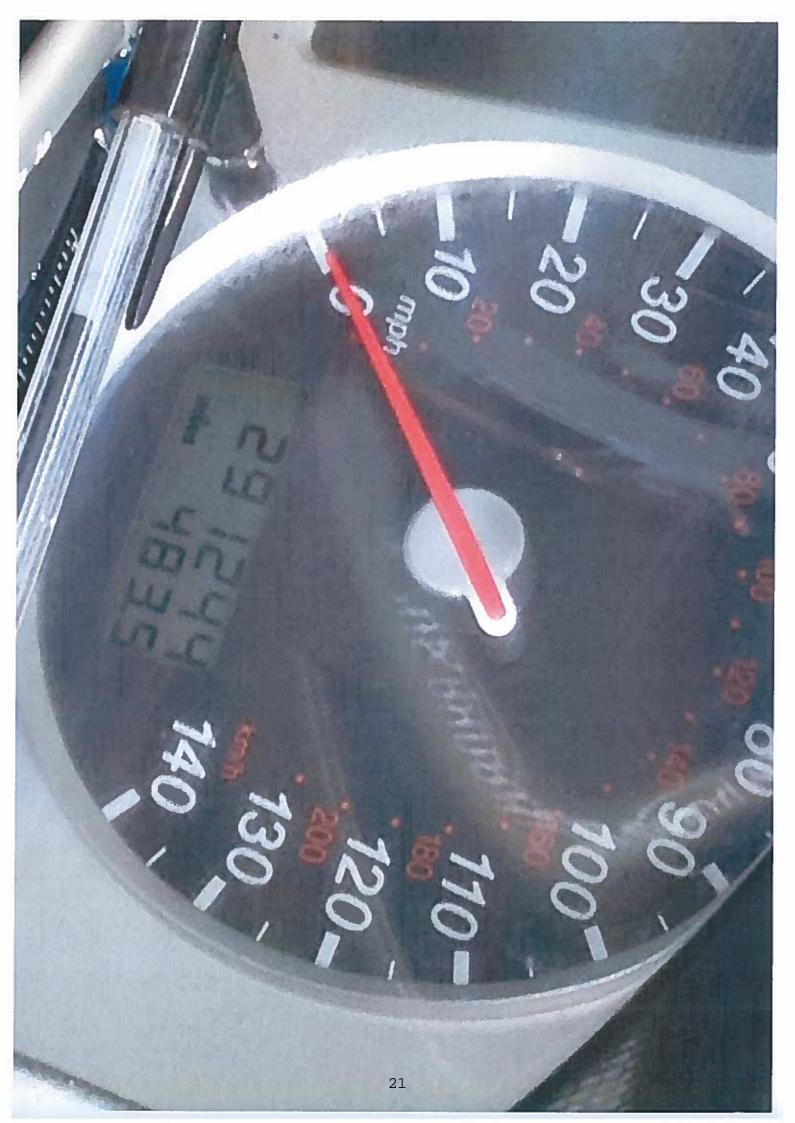

#### 3 Inspection of Vehicle by Licensing Officers on 19 September 2018

- 3.1 At the date of the vehicle inspection the mileage was noted to be 291,244.
- 3.2 A number of photos of the vehicle were taken during the inspection. The photos are included at APPENDIX E. Licensing Officers have identified some areas of concern as follows:
- 3.3 The internal seat coverings are damaged and worn. The seat covering to the front passenger seat is ripped, coverings to the rear seats are worn and stained, and the rear child's seat is stained.